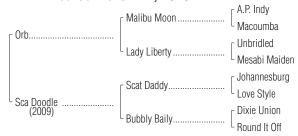

## Consigned by Select Sales, Agent for Machmer Hall DARK BAY OR BROWN COLT Foaled March 27, 2015

Barn 8

DARK BAY OR BROWN COLT

By ORB (2010). Classic winner of \$2,612,516, Kentucky Derby [G1] (CD, \$1,414,800), Besilu Stables Florida Derby [G1] (GP, \$600,000), Besilu Stables Fountain of Youth S. [G2] (GP, \$240,000), 3rd Belmont S. [G1] (BEL, \$110,000), Travers S. [G1] (SAR, \$100,000). His first foals are yearlings of 2016. Son of winner Malibu Moon, among the leading sires, sire of 92 black-type winners, including champion Declan's Moon (\$705,647, Hollywood Futurity [G1] (HOL, \$267,900), etc.), and of Devil May Care [G1].

#### 1st dam

**Sca Doodle**, by Scat Daddy. 3 wins at 3 and 4, \$190,416, in Canada, 3rd Avowal S. (WO, \$10,000). (Total: \$188,541). Dam of 1 registered foal, above.

#### 2nd dam

BUBBLY BAILY, by Dixie Union. Winner at 3, \$28,530. Dam of 3 winners, incl.-- **Sca Doodle** (f. by Scat Daddy). Black-type-placed winner, above. **3rd dam** 

**Round It Off**, by Apalachee. 3 wins at 3, \$46,027, 3rd Gala Lil S.-R (PIM, \$3,-237). Dam of 5 other foals, 3 to race, all winners, including--